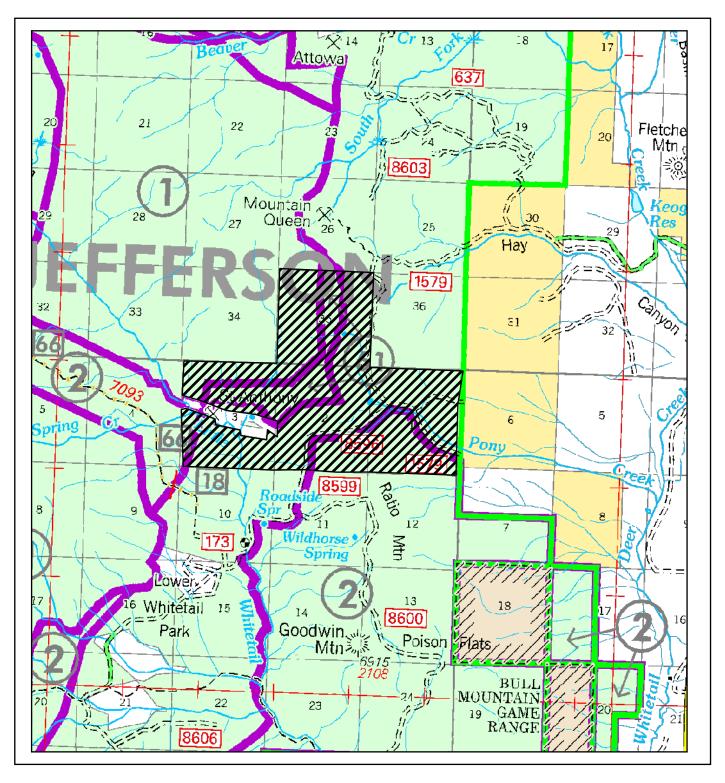

## Exhibit A the Described Area and Routes - Order 01-02-04-24-12

## Matio Closure

0 0.5 1 2 Miles

## Beaverhead-Deerlodge National Forest

The USDA Forest Service makes no claims, promises, or guarantees about the accuracy, completeness, or adequacy of the content; and expressly disclaims liability for errors and omissions. No warranty of any kind, implied, expressed, or statutory, including but not limited to warranties of non-infringement of third party rights, title, merchantability, fitness for a particular purpose and freedom from computer virus, is given with respect to the contents or hyperlinks to other Internet resources. Reference to any specific commercial products, processes, or services, or the use of any trade, firm or corporation name is for the information and convenience of the public, and does not constitute endorsement or recommendation by the USDA Forest Service.